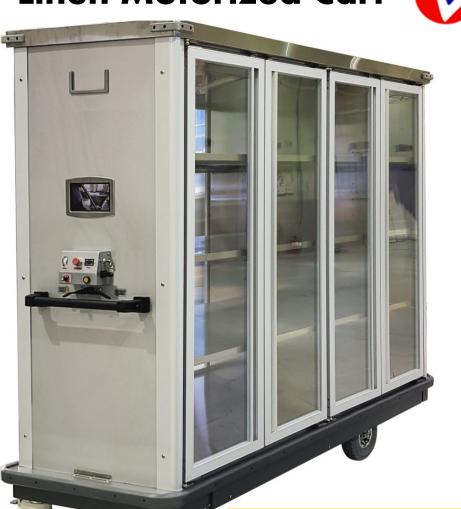

# Linen **Motorized** Cart

4 Chambers 2 Chambers

#### **Motorized / Effortless Linen Cart**

The implementation of ergonomic / effortless motorized linen trolleys in hospitals offers a multitude of benefits, improving efficiency and enhancing the overall healthcare experience for both patients and healthcare professionals. One of the key advantages of these motorized trolleys is the reduction in physical strain for hospital staff. By incorporating ergonomic design principles, such as adjustable shelf and easy maneuverability, the risk of musculoskeletal injuries and repetitive strain is significantly reduced. This not only promotes the well being of healthcare professionals but also minimizes the likelihood of absenteeism due to work related injuries, leading to increased productivity and cost savings for healthcare facilities.